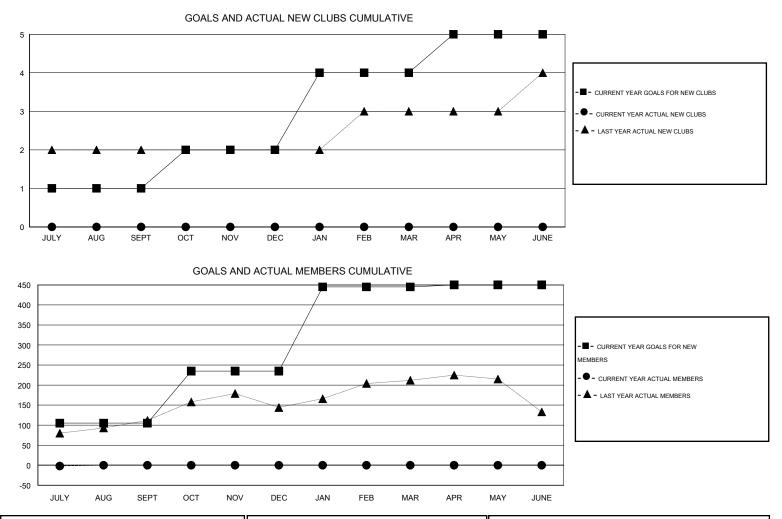

## GMT: Mahesh Pasqual

| LOCATION | INDIA |
|----------|-------|
|----------|-------|

| GMT: Mahesh Pasqual   |                  |           | LOCATIO          | LOCATION INDIA   |                       |                    |                                     |                    | GMT CA 6         |  |  |
|-----------------------|------------------|-----------|------------------|------------------|-----------------------|--------------------|-------------------------------------|--------------------|------------------|--|--|
| Clubs                 |                  |           |                  |                  | Members               |                    |                                     |                    |                  |  |  |
| RESULTS FOR 2016-2017 |                  |           |                  |                  | RESULTS FOR 2016-2017 |                    |                                     |                    |                  |  |  |
| QUARTER               | NEW CLUB<br>GOAL | NEW CLUBS | DROPPED<br>CLUBS | NET<br>GAIN/LOSS | QUARTER               | NEW MEMBER<br>GOAL | CHARTER AND<br>NEW MEMBERS<br>ADDED | DROPPED<br>MEMBERS | NET<br>GAIN/LOSS |  |  |
| JULY/AUG/SEPT         | 1                | 0         | 1                | -1               | JULY/AUG/SEPT         | 105                | 46                                  | 48                 | -2               |  |  |
| OCT/NOV/DEC           | 1                | 0         | 0                | 0                | OCT/NOV/DEC           | 130                | 0                                   | 0                  | 0                |  |  |
| JAN/FEB/MAR           | 2                | 0         | 0                | 0                | JAN/FEB/MAR           | 210                | 0                                   | 0                  | 0                |  |  |
| APR/MAY/JUNE          | 1                | 0         | 0                | 0                | APR/MAY/JUNE          | 5                  | 0                                   | 0                  | 0                |  |  |